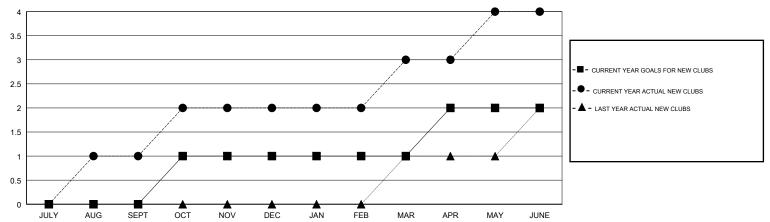

#### GOALS AND ACTUAL NEW CLUBS CUMULATIVE

## **LOCATION PHILIPPINES**

**GMT CA** 

| Clubs         |               |             |               | Members               |                           |                         |                                                    |
|---------------|---------------|-------------|---------------|-----------------------|---------------------------|-------------------------|----------------------------------------------------|
|               | RESULTS FOR   | R 2018-2019 |               | RESULTS FOR 2018-2019 |                           |                         |                                                    |
| QUARTER       | NEW CLUB GOAL | NEW CLUBS   | DROPPED CLUBS | QUARTER               | MEMBER GROWTH NET<br>GOAL | MEMBER GROWTH<br>ACTUAL | DROPPED<br>MEMBERS ACTUAL<br>(including transfers) |
| JULY/AUG/SEPT | 0             | 1           | 2             | JULY/AUG/SEPT         | 0                         | 69                      | 87                                                 |
| OCT/NOV/DEC   | 1             | 1           | 0             | OCT/NOV/DEC           | 20                        | 50                      | 31                                                 |
| JAN/FEB/MAR   | 0             | 1           | 0             | JAN/FEB/MAR           | 0                         | 53                      | 22                                                 |
| APR/MAY/JUNE  | 1             | 1           | 0             | APR/MAY/JUNE          | 20                        | 48                      | 21                                                 |