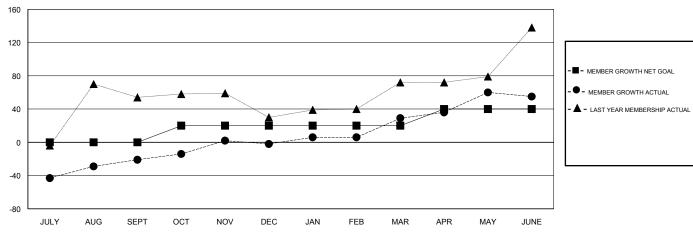

#### GOALS AND ACTUAL MEMBERS CUMULATIVE

| DROPPED CLUBS: 2  DROPPED MEMBERS |           | 18 CLUBS OF 31 ADDED 1 OR MORE<br>NEW MEMBERS | GENDER DISTRIBUTION  MALE 569 (56.56%)  FEMALE 437 (43.44%)  Women Percentage Fiscal Year Goal: 15% |     |
|-----------------------------------|-----------|-----------------------------------------------|-----------------------------------------------------------------------------------------------------|-----|
| DECEASED                          | 5         | CHOCHEDE FOR CHAIN ATIVE                      | TOTAL FAMILY UNIT MEMBERS                                                                           |     |
| CLUB CANCELLED OTHER              | 16<br>140 | CLICK HERE FOR CUMULATIVE  MEMBERSHIP DATA    | FAMILY MEMBERS PAYING HALF                                                                          | 282 |
| TOTAL                             | 161       |                                               | DUES                                                                                                |     |

## **LOCATION PHILIPPINES**

**GMT CA** 

| Clubs         |               |             |               | Members               |                           |                         |                                                    |
|---------------|---------------|-------------|---------------|-----------------------|---------------------------|-------------------------|----------------------------------------------------|
|               | RESULTS FOR   | R 2018-2019 |               | RESULTS FOR 2018-2019 |                           |                         |                                                    |
| QUARTER       | NEW CLUB GOAL | NEW CLUBS   | DROPPED CLUBS | QUARTER               | MEMBER GROWTH NET<br>GOAL | MEMBER GROWTH<br>ACTUAL | DROPPED<br>MEMBERS ACTUAL<br>(including transfers) |
| JULY/AUG/SEPT | 0             | 1           | 2             | JULY/AUG/SEPT         | 0                         | 69                      | 87                                                 |
| OCT/NOV/DEC   | 1             | 1           | 0             | OCT/NOV/DEC           | 20                        | 50                      | 31                                                 |
| JAN/FEB/MAR   | 0             | 1           | 0             | JAN/FEB/MAR           | 0                         | 53                      | 22                                                 |
| APR/MAY/JUNE  | 1             | 1           | 0             | APR/MAY/JUNE          | 20                        | 48                      | 21                                                 |